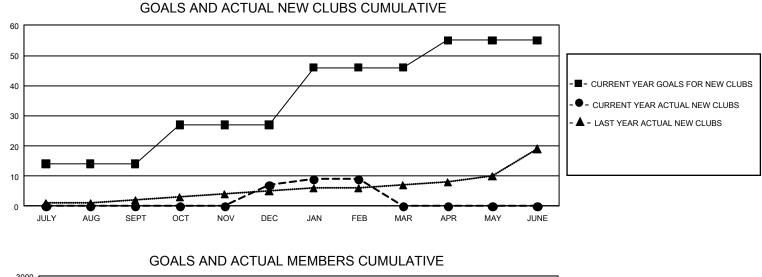

## GMT MONTHLY MEMBERSHIP PROGRESS REPORT

GMT Constitutional Area 1, Group B

REPORT DOES NOT INCLUDE CLUBS IN UNDISTRICTED AREAS.

| Clubs                 |               |           |               | Members               |                        |                         |                                                    |  |
|-----------------------|---------------|-----------|---------------|-----------------------|------------------------|-------------------------|----------------------------------------------------|--|
| RESULTS FOR 2019-2020 |               |           |               | RESULTS FOR 2019-2020 |                        |                         |                                                    |  |
| QUARTER               | NEW CLUB GOAL | NEW CLUBS | DROPPED CLUBS | QUARTER MEME          | BER GROWTH NET<br>GOAL | MEMBER GROWTH<br>ACTUAL | DROPPED<br>MEMBERS ACTUAL<br>(including transfers) |  |
| JULY/AUG/SEPT         | 42            | 0         | 25            | JULY/AUG/SEPT         | 1,821                  | 1,205                   | 1,074                                              |  |
| OCT/NOV/DEC           | 39            | 7         | 15            | OCT/NOV/DEC           | 2,025                  | 1,128                   | 1,391                                              |  |
| JAN/FEB/MAR           | 57            | 2         | 2             | JAN/FEB/MAR           | 1,989                  | 836                     | 647                                                |  |
| APR/MAY/JUNE          | 27            | 0         | 0             | APR/MAY/JUNE          | 2,046                  | 0                       | 0                                                  |  |