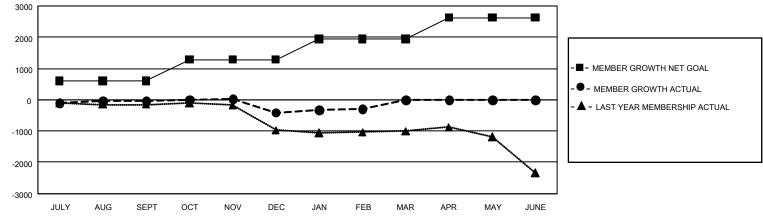

## GMT MONTHLY MEMBERSHIP PROGRESS REPORT

GMT Constitutional Area 1, Group B

REPORT DOES NOT INCLUDE CLUBS IN UNDISTRICTED AREAS.

| Clubs                 |               |           |               | Members               |                        |                         |                                                    |  |
|-----------------------|---------------|-----------|---------------|-----------------------|------------------------|-------------------------|----------------------------------------------------|--|
| RESULTS FOR 2019-2020 |               |           |               | RESULTS FOR 2019-2020 |                        |                         |                                                    |  |
| QUARTER               | NEW CLUB GOAL | NEW CLUBS | DROPPED CLUBS | QUARTER MEME          | BER GROWTH NET<br>GOAL | MEMBER GROWTH<br>ACTUAL | DROPPED<br>MEMBERS ACTUAL<br>(including transfers) |  |
| JULY/AUG/SEPT         | 42            | 0         | 25            | JULY/AUG/SEPT         | 1,821                  | 1,205                   | 1,074                                              |  |
| OCT/NOV/DEC           | 39            | 7         | 15            | OCT/NOV/DEC           | 2,025                  | 1,128                   | 1,391                                              |  |
| JAN/FEB/MAR           | 57            | 2         | 2             | JAN/FEB/MAR           | 1,989                  | 836                     | 647                                                |  |
| APR/MAY/JUNE          | 27            | 0         | 0             | APR/MAY/JUNE          | 2,046                  | 0                       | 0                                                  |  |